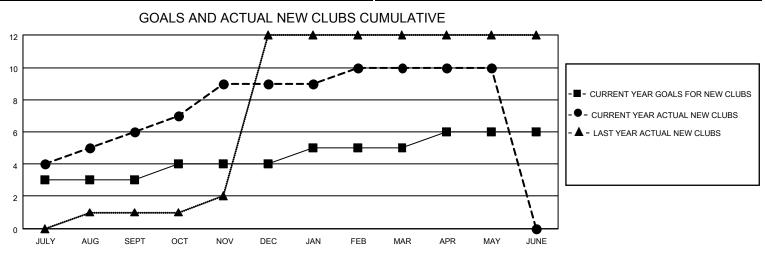

## LOCATION INDIA

District 322 B2

Results as of: 5/31/2022

| Clubs                 |               |           |               | Members               |                        |                         |                                                    |
|-----------------------|---------------|-----------|---------------|-----------------------|------------------------|-------------------------|----------------------------------------------------|
| RESULTS FOR 2021-2022 |               |           |               | RESULTS FOR 2021-2022 |                        |                         |                                                    |
| QUARTER               | NEW CLUB GOAL | NEW CLUBS | DROPPED CLUBS | QUARTER MEM           | BER GROWTH NET<br>GOAL | MEMBER GROWTH<br>ACTUAL | DROPPED<br>MEMBERS ACTUAL<br>(including transfers) |
| JULY/AUG/SEPT         | 3             | 6         | 1             | JULY/AUG/SEPT         | 150                    | 264                     | 77                                                 |
| OCT/NOV/DEC           | 1             | 3         | 1             | OCT/NOV/DEC           | 75                     | 93                      | 71                                                 |
| JAN/FEB/MAR           | 1             | 1         | 1             | JAN/FEB/MAR           | 75                     | 93                      | 21                                                 |
| APR/MAY/JUNE          | 1             | 0         | 0             | APR/MAY/JUNE          | 60                     | 32                      | 62                                                 |