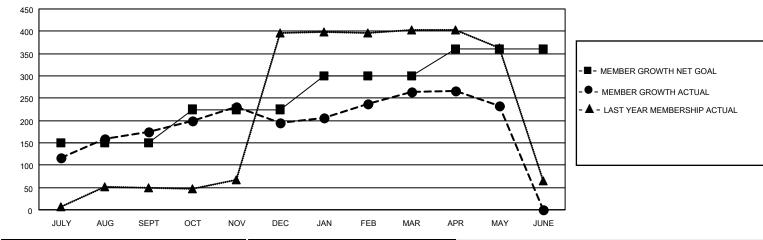

## LOCATION INDIA

District 322 B2

Results as of: 5/31/2022

| Clubs                 |               |           |               | Members               |                        |                         |                                                    |
|-----------------------|---------------|-----------|---------------|-----------------------|------------------------|-------------------------|----------------------------------------------------|
| RESULTS FOR 2021-2022 |               |           |               | RESULTS FOR 2021-2022 |                        |                         |                                                    |
| QUARTER               | NEW CLUB GOAL | NEW CLUBS | DROPPED CLUBS | QUARTER MEM           | BER GROWTH NET<br>GOAL | MEMBER GROWTH<br>ACTUAL | DROPPED<br>MEMBERS ACTUAL<br>(including transfers) |
| JULY/AUG/SEPT         | 3             | 6         | 1             | JULY/AUG/SEPT         | 150                    | 264                     | 77                                                 |
| OCT/NOV/DEC           | 1             | 3         | 1             | OCT/NOV/DEC           | 75                     | 93                      | 71                                                 |
| JAN/FEB/MAR           | 1             | 1         | 1             | JAN/FEB/MAR           | 75                     | 93                      | 21                                                 |
| APR/MAY/JUNE          | 1             | 0         | 0             | APR/MAY/JUNE          | 60                     | 32                      | 62                                                 |